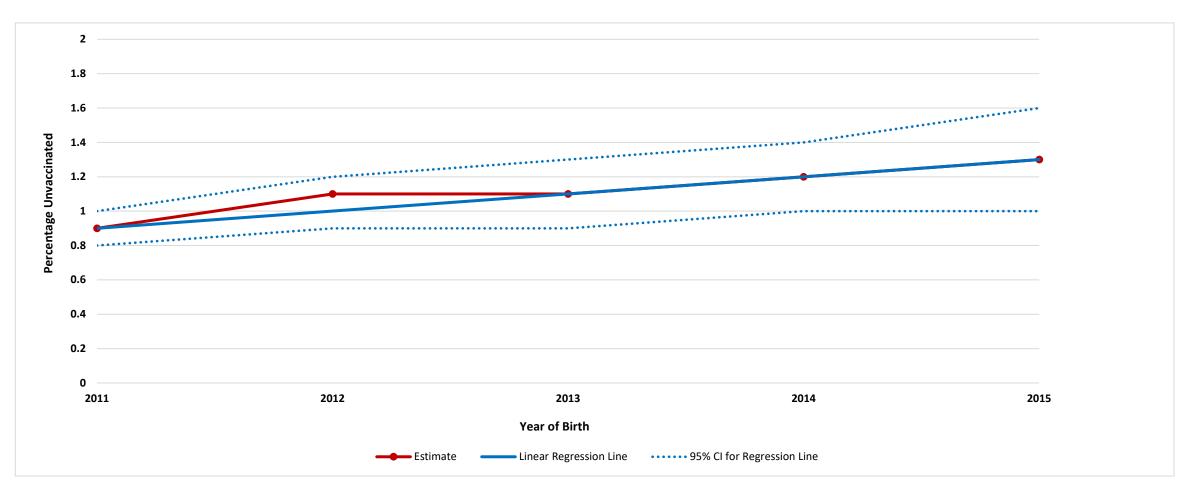

SUPPLEMENTARY FIGURE. Estimated percentage of children who received no vaccinations by age 24 months,\* by year of birth<sup>+</sup> -- National Immunization Survey-Child, United States, 2013-2017

## Abbreviations: CI = confidence interval

\* Vaccination status was assessed before the child reached his/her 24 month birthday.

<sup>+</sup> Estimated linear relationship between year of birth and vaccination status, based on weighted linear regression analysis using the inverse of the estimated variance of each point estimate to construct the weights. Observed percent unvaccinated: 2011 0.9 (0.7-1.1); 2012 1.1 (0.8-1.4); 2013 1.1 (0.8-1.4), 2014 1.2 (0.9-1.5); 2015 1.3 (1.0-1.6). Estimated percentage point change per year: 0.09 (0.05, 0.14).